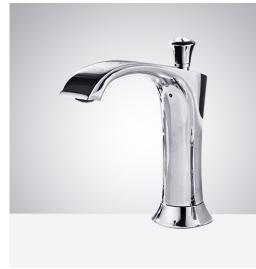

## **FEATURES**

Commercial Grade Faucet, ADA Compliant, Cast Brass Spout, Quick Connect Fittings, Integrated Water Shut-off, Hygienic Line Flush, Water Usage and Battery Strength Reporting, Self-adapting Sensor

## Overview

2.56 inch

All dimensions and specifications are nominal and may vary. Use actual products for accuracy in critical situations.