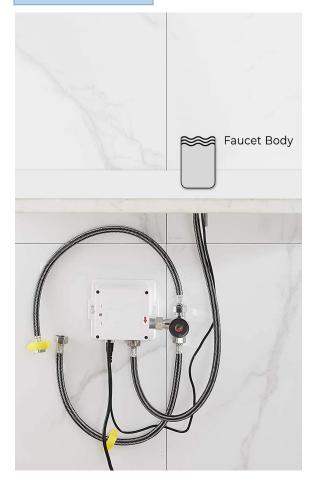

## COMMERCIAL TOUCHLESS AUTOMATIC SENSOR FAUCET SPECIFICATIONS

Specs

Power: AC & DC 6V (batteries not included)

Water Consumption: 0.05Mpa-0.6Mpa
Detection Zone: 16-32 cm or adjustable
Motor valve lifespan: up to 500000 flushes

Flux: ≥0.07L/S

Power Supply: Box Transformer (BOX)

Temperature Mixer: Below Deck Manual Mixing Valve (BDM)

Factory Default Timeout: 30s Factory Default GPC: 0.75

Working pressure: 0.05 - 1.6 Mpa

Water flow: 1.2GPM (4.54 L/Min) @ 60PSI